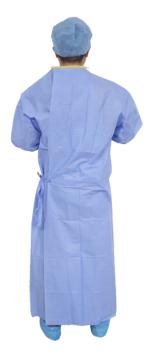

# Surgical Gown (standard performance)

## Product description

• Made of Blue alcohol-repellent SMMS Non-woven fabric , it was designed to meet standard performance for lower-fluid.

# Application

It is intended to be worn by operation room personnel during surgical procedures to protect the surgical patient and the operating room personnel from the transfer of microorganisms, body fluids.