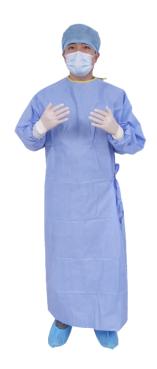

# Surgical Gown (standard performance)

## Product description

• Made of Blue alcohol-repellent SMMS Non-woven fabric , it was designed to meet standard performance for lower-fluid.

# Application

It is intended to be worn by operation room personnel during surgical procedures to protect the surgical patient and the operating room personnel from the transfer of microorganisms, body fluids.