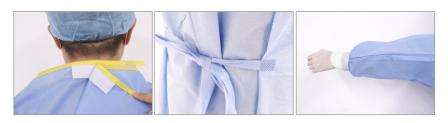

## Product description

• Made of Blue alcohol-repellent SMMS Non-woven fabric , it was designed to meet standard performance for lower-fluid.

## Product features

- alcohol-repellent anti-bacteria.
- Safe and comfortable,
- Comply with EN13795:standard performance.
- Comply with AAMIPB70:level 2 level 3